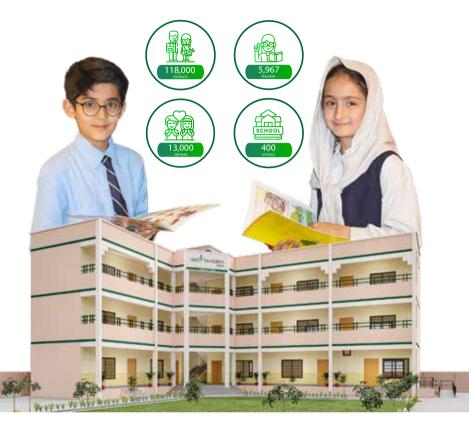

## **School Building**

Azad Kashmir

Select All

#### **School Building**

# **Bandala School**

District: Kotli

Azad Kashmir

**Building Completion: 90%** 

Cement Work: 90%

Classes Work: 90%