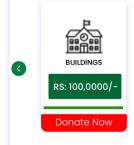

## **School Building**

Azad Kashmir

Select All

#### **School Building**

# **Bandala School**

District: Kotli

Azad Kashmir

**Building Completion: 90%** 

Cement Work: 90%

Classes Work: 90%