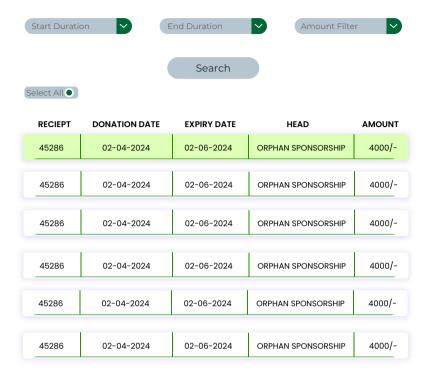

#### WELCOME TO

#### **READ FOUNDATION**





✓ Keep me logged in

Forgot Password?





# ز كوة وصدقات

یتیم بچوں کے لیے دینانہ بھولیں









#### Aijaz Aslam

ID: 11685









#### AMOUNT DUE

















# **My Donations**



Orphan Sposorship

Rs: 60,000/-



**Building Sponsorship** 

Rs: 60,000/-



**School Enhancement** 

Rs: 60,000/-











## **Orphan Sponsorship**

































## Orphan Sponsoship



Select All



## **Previously Sponsored Kids**















## Orphan Sponsoship











Annual Progress Report Session: 2022-23

2022READ33781 Read ID: Name: Yashfa Javed

Read Foundation School Bhimber (Girls) Institution:

Region: Bhimber

Nursery 09-Jun-2022 Class: Admission Date:



|       |                          | Ratings scale |           |      |      |      |
|-------|--------------------------|---------------|-----------|------|------|------|
| Sr. # | Characteristics          | Excellent     | Very Good | Good | Fair | Poor |
| 1.    | Reading Skills           |               | ☑         |      |      |      |
| 2.    | Writing Skills           |               |           | Ø    |      |      |
| 3.    | Listening