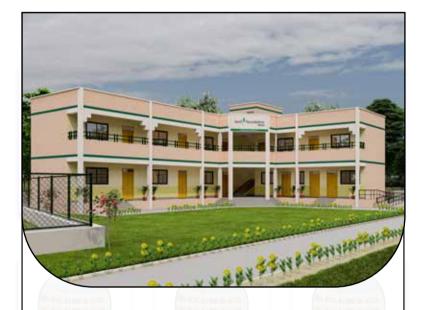

# **Bandala School**

District: Kotli

Azad Kashmir

**Building Completion: 90%** 

Cement Work: 90%

Classes Work: 90%