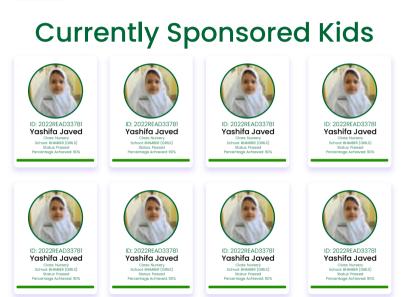

#### WELCOME TO

#### **READ FOUNDATION**





✓ Keep me logged in

Forgot Password?





# ز كوة وصدقات

یتیم بچوں کے لیے دینانہ بھولیں









#### Aijaz Aslam

ID: 11685









#### AMOUNT DUE

















# **My Donations**



Orphan Sposorship

Rs: 60,000/-



**Building Sponsorship** 

Rs: 60,000/-



**School Enhancement** 

Rs: 60,000/-











## **Orphan Sponsorship**

































## Orphan Sponsoship



Select All



## **Previously Sponsored Kids**















## Orphan Sponsoship











Annual Progress Report Session: 2022-23

2022READ33781 Read ID: Name: Yashfa Javed

Read Foundation School Bhimber (Girls) Institution:

Region: Bhimber

Nursery 09-Jun-2022 Class: Admission Date:



|       |                          | Ratings scale |           |      |      |      |
|-------|--------------------------|---------------|-----------|------|------|------|
| Sr. # | Characteristics          | Excellent     | Very Good | Good | Fair | Poor |
| 1.    | Reading Skills           |               | ☑         |      |      |      |
| 2.    | Writing Skills           |               |           | Ø    |      |      |
| 3.    | Listening Skills         | Ø             |           |      |      |      |
|